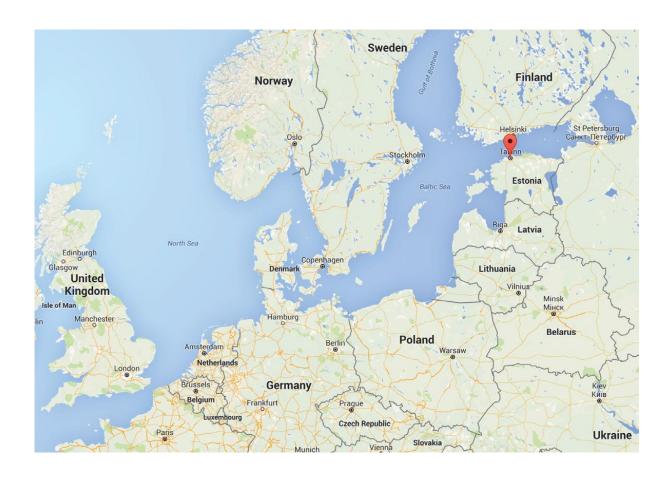

The brand new track is located in south side of Tallinn only 5 km from City Centre and Old Town and 3 km from Lennart Meri Airport.

UCI Off-Road / BMX 24/04/2017 Page 1 / 9