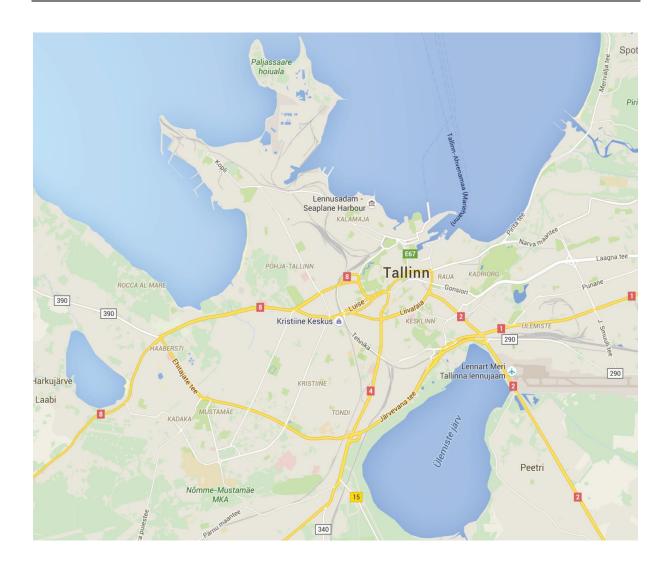

The brand new track is located in south side of Tallinn only 5 km from City Centre and Old Town and 3 km from Lennart Meri Airport.

UCI Off-Road / BMX 24/04/2017 Page 1 / 9