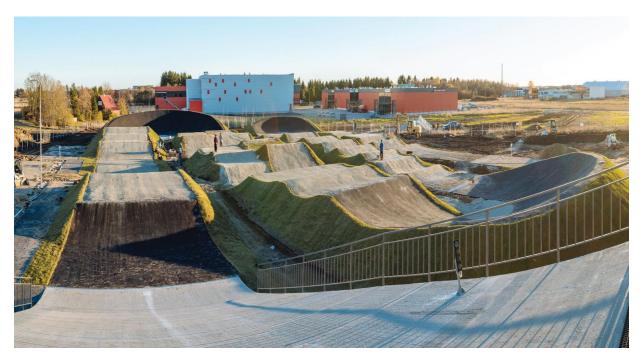

#### 11. MAP OF THE TRACK

The brand new track is located in south side of Tallinn only 5 km from City Centre and Old Town and 3 km from Lennart Meri Airport.

UCI Off-Road / BMX 24/04/2017 Page 1 / 9