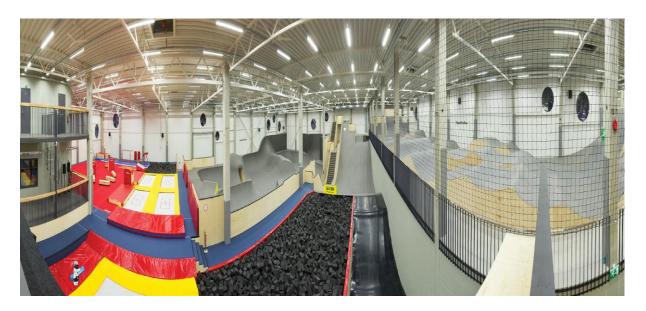

The brand new track is located in south side of Tallinn only 5 km from City Centre and Old Town and 3 km from Lennart Meri Airport.

UCI Off-Road / BMX 24/04/2017 Page 1 / 9

#### 11. MAP OF THE TRACK