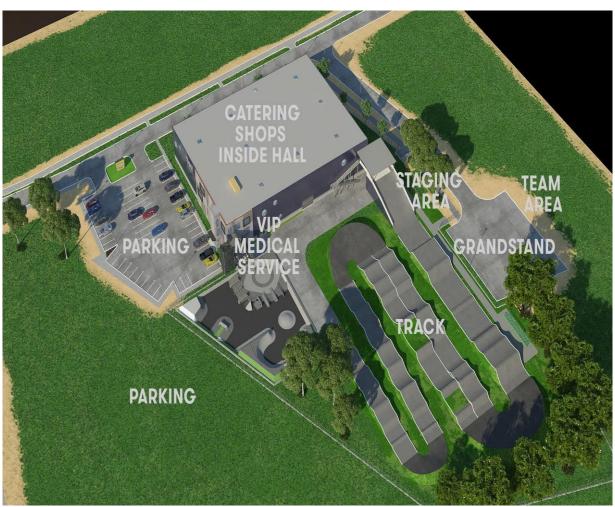

#### 11. MAP OF THE TRACK

The brand new track is located in south side of Tallinn only 5 km from City Centre and Old Town and 3 km from Lennart Meri Airport.

UCI Off-Road / BMX 24/04/2017 Page 1 / 9